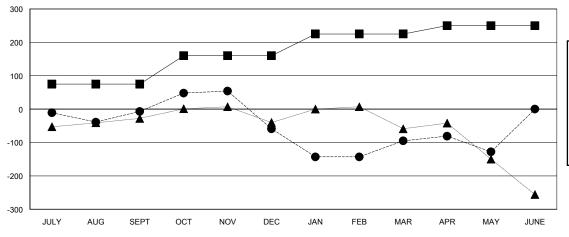

#### GOALS AND ACTUAL MEMBERS CUMULATIVE

| -■-  | CURRENT YEAR GOALS FOR NEW |
|------|----------------------------|
| MEMB | EDS.                       |

· ● - CURRENT YEAR ACTUAL MEMBERS

- ▲ - LAST YEAR ACTUAL MEMBERS