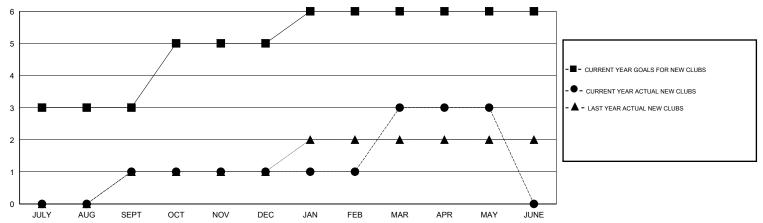

|  |  |  |
| QUARTER               | NEW MEMBER<br>GOAL | ACTUAL TOTAL MEMBERS | ACTUAL<br>DROPPED | ACTUAL NET<br>GAIN/ |  |  |  |
|                       |                    | ADDED                | MEMBERS           | LOSS                |  |  |  |
| JULY/AUG/SEPT         | 75                 | 89                   | 96                | -7                  |  |  |  |
| OCT/NOV/DEC           | 85                 | 89                   | 141               | -52                 |  |  |  |
| JAN/FEB/MAR           | 65                 | 82                   | 118               | -36                 |  |  |  |
| APR/MAY/JUNE          | 25                 | 34                   | 67                | -33                 |  |  |  |

### GOALS AND ACTUAL NEW CLUBS CUMULATIVE



#### GOALS AND ACTUAL MEMBERS CUMULATIVE



| -■-  | CURRENT YEAR GOALS FOR NEW |
|------|----------------------------|
| MEMB | EDS.                       |

· ● - CURRENT YEAR ACTUAL MEMBERS

- ▲ - LAST YEAR ACTUAL MEMBERS

| DROPPED CLUBS: 10 |     |
|-------------------|-----|
| DROPPED MEMBERS   |     |
| DECEASED          | 15  |
| CLUB CANCELLED    | 194 |
| OTHER             | 213 |
| TOTAL             | 422 |

| 42 CLUBS OF 85 ADDED 1 OR MORE<br>NEW MEMBERS | GENDER DISTRIBU<br>MALE<br>FEMALE     | 1,878 (75.33%)<br>615 (24.67%) |            |
|-----------------------------------------------|---------------------------------------|--------------------------------|------------|
| CLICK HERE FOR HEALTH ASSESSMENT DATA         | FAMILY UNIT MEMBERS HEAD OF HOUSEHOLD |